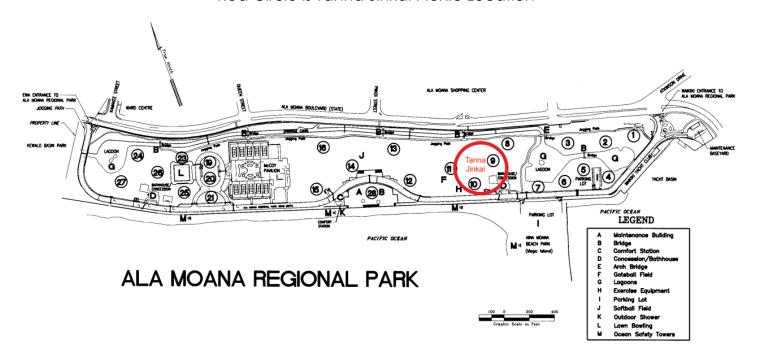

## **ANNUAL PICNIC**

August 13, 2023

Ala Moana Beach Park

Areas 9 and 11 (same location as previous years)

**TIMELINE:** 7:00am Set Up

9:30am Games

11:30am Lunch

12:30pm Announcements

## **ALA MOANA PARK MAP**

Red Circle is Tanna Jinkai Picnic Location